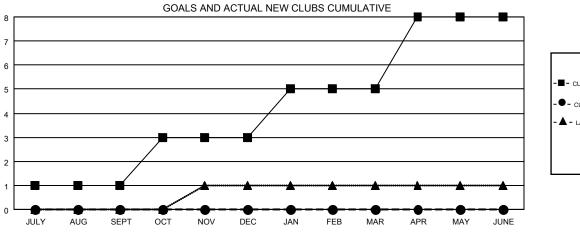

## Multiple District 110

**LOCATION: NETHERLANDS** 

GMT CA 4 Clubs Members RESULTS FOR 2019-2020 RESULTS FOR 2019-2020 NEW CLUB GOAL NEW CLUBS DROPPED CLUBS MEMBER GROWTH NET MEMBER GROWTH DROPPED QUARTER QUARTER GOAL ACTUAL MEMBERS ACTUAL (including transfers) 0 0 92 30 39 JULY/AUG/SEPT JULY/AUG/SEPT 2 0 0 102 0 0 OCT/NOV/DEC OCT/NOV/DEC 2 0 0 100 0 0 JAN/FEB/MAR JAN/FEB/MAR

APR/MAY/JUNE

95

0

0

| DROPPED CLUBS: 0  DROPPED MEMBERS |    | 19 CLUBS OF 436 ADDED 1 OR MORE<br>NEW MEMBERS | GENDER DISTRIBU<br>MALE<br>FEMALE | 9,189 (85.10%)<br>1,609 (14.90%) |    |
|-----------------------------------|----|------------------------------------------------|-----------------------------------|----------------------------------|----|
| DECEASED                          | 3  | CLICK HERE FOR CUMULATIVE  MEMBERSHIP DATA     | TOTAL FAMILY UNIT MEMBERS         |                                  | 10 |
| CLUB CANCELLED                    | 0  |                                                | FAMILY MEMBERS PAYING HALF        |                                  | _  |
| OTHER                             | 36 |                                                |                                   |                                  | 5  |
| TOTAL                             | 39 |                                                | 5525                              |                                  |    |