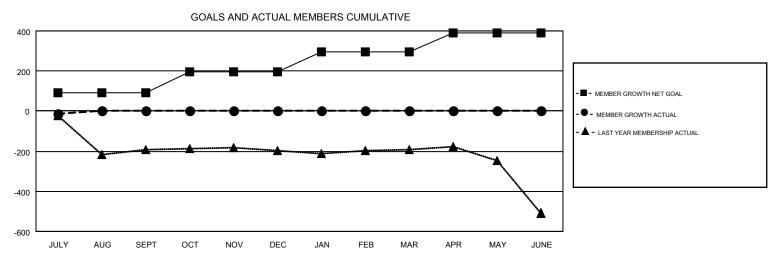

## Multiple District 110

**LOCATION: NETHERLANDS** 

GMT CA 4 Clubs Members RESULTS FOR 2019-2020 RESULTS FOR 2019-2020 NEW CLUB GOAL NEW CLUBS DROPPED CLUBS MEMBER GROWTH NET MEMBER GROWTH DROPPED QUARTER QUARTER GOAL ACTUAL MEMBERS ACTUAL (including transfers) 0 0 92 30 39 JULY/AUG/SEPT JULY/AUG/SEPT 2 0 0 102 0 0 OCT/NOV/DEC OCT/NOV/DEC 2 0 0 100 0 0 JAN/FEB/MAR JAN/FEB/MAR

APR/MAY/JUNE

95

0

0

| DROPPED CLUBS: 0  DROPPED MEMBERS |    | 19 CLUBS OF 436 ADDED 1 OR MORE<br>NEW MEMBERS | GENDER DISTRIBU<br>MALE<br>FEMALE | 9,189 (85.10%)<br>1,609 (14.90%) |    |
|-----------------------------------|----|------------------------------------------------|-----------------------------------|----------------------------------|----|
| DECEASED                          | 3  | CLICK HERE FOR CUMULATIVE  MEMBERSHIP DATA     | TOTAL FAMILY UNIT MEMBERS         |                                  | 10 |
| CLUB CANCELLED                    | 0  |                                                | FAMILY MEMBERS PAYING HALF        |                                  | _  |
| OTHER                             | 36 |                                                |                                   |                                  | 5  |
| TOTAL                             | 39 |                                                | 5525                              |                                  |    |